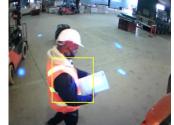

## **SEEN SAFETY**

The SEEN Safety System transforms your existing high-visibility workwear into part of an active detection system.

IRIS 860 sensors make pedestrian detection easy by detecting retro-reflective tape in the workplace. If the sensor detects a pedestrian or marked object in it's critical risk zone, there will be a loud audible alert. The IRIS-i Camera together with SEEN's secure online data platform, provide crucial evidence behind every sensor detection, allowing you to make informed, proactive safety decisions.