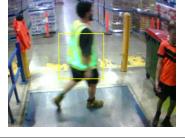

## **SEEN SAFETY**

The SEEN Safety System transforms your existing high-visibility workwear into part of an active detection system.

IRIS 860 sensors make pedestrian detection easy by detecting retro-reflective tape in the workplace. If the sensor detects a pedestrian or marked object in it's critical risk zone, there will be a loud audible alert. The IRIS-i Camera together with SEEN's secure online data platform, provide crucial evidence behind every sensor detection, allowing you to make informed, proactive safety decisions.