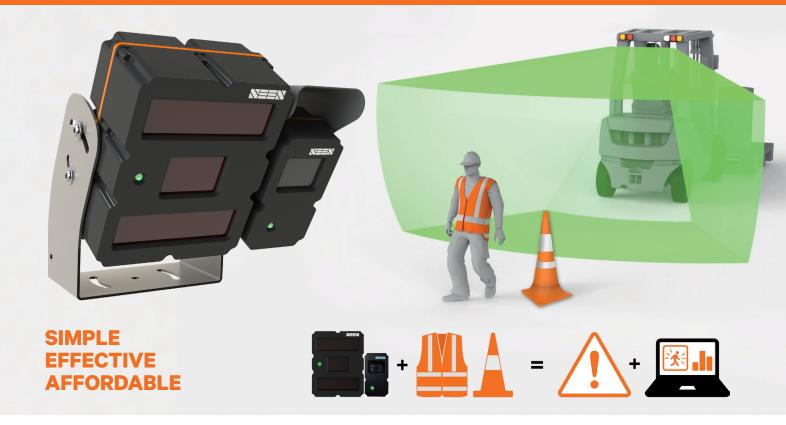

## **SEEN SAFETY**

The SEEN Safety System transforms your existing high-visibility workwear into part of an active detection system.

IRIS 860 sensors make pedestrian detection easy by detecting retro-reflective tape in the workplace. If the sensor detects a pedestrian or marked object in it's critical risk zone, there will be a loud audible alert. The IRIS-i Camera together with SEEN's secure online data platform, provide crucial evidence behind every sensor detection, allowing you to make informed, proactive safety decisions.