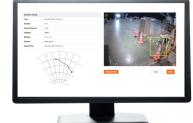

## **SEEN SAFETY**

The SEEN Safety System transforms your existing high-visibility workwear into part of an active detection system.

IRIS 860 sensors make pedestrian detection easy by detecting retro-reflective tape in the workplace. If the sensor detects a pedestrian or marked object in it's critical risk zone, there will be a loud audible alert. The IRIS-i Camera together with SEEN's secure online data platform, provide crucial evidence behind every sensor detection, allowing you to make informed, proactive safety decisions.

of retro-reflective

material

detections

**Reliable detection** indoor/outdoor

**Online Detection** Data

Easy to install on any machine

at seensafety.com

Copyright © 2024 Seen Safety Limited. All rights reserved. www.seensafety.com